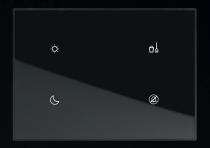

## CUSTOMIZE YOUR GUESTS' EXPERIENCE

Totally made to measure, the product design provides top quality solutions for prestige installations. With our customisation tool, it is possible to choose the frame and touch plate colour (white, black, grey) and icons.

With special options, you can add your Hotel logo, Room number and Icon name.

4-gang touch plate

6-gang touch plate

Bedside panel

Thermostat

Keycard reader

Keycard holder

External reader