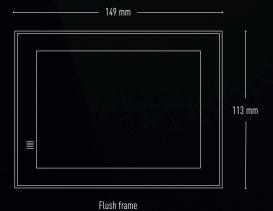

ion for hotel room management.

308

















## **Glegrand**



KEYCARD HOLDER
Enter the room, insert the badge and the room will be automatically adjusted to welcome the guest with pre-set moods.



### Lilegrand

## CUSTOMIZE YOUR GUESTS' EXPERIENCE

Totally made to measure, the product design provides top quality solutions for prestige installations. With our customisation tool, it is possible to choose the frame and touch plate colour (white, black, grey) and icons.

With special options, you can add your Hotel logo, Room number and Icon name.





4-gang touch plate



6-gang touch plate



Bedside panel



Thermostat



Keycard reader



Keycard holder



External reader



External indicator

## **La legrand**

#### PLATE COLOUR



#### DIMENSIONS



### FRAME COLOUR











## **Glegrand**

#### Legrand Eléctrica, S.A.

Estrada Nacional 249-4, Km 4 2789-524 São Domingos de Rana Portugal

Tel.: + 351 214 548 800 Fax: + 351 214 548 886