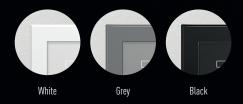

## CUSTOMIZE YOUR GUESTS' EXPERIENCE

Totally made to measure, the product design provides top quality solutions for prestige installations. With our customisation tool, it is possible to choose the frame and touch plate colour (white, black, grey) and icons.

### FRAME COLOUR