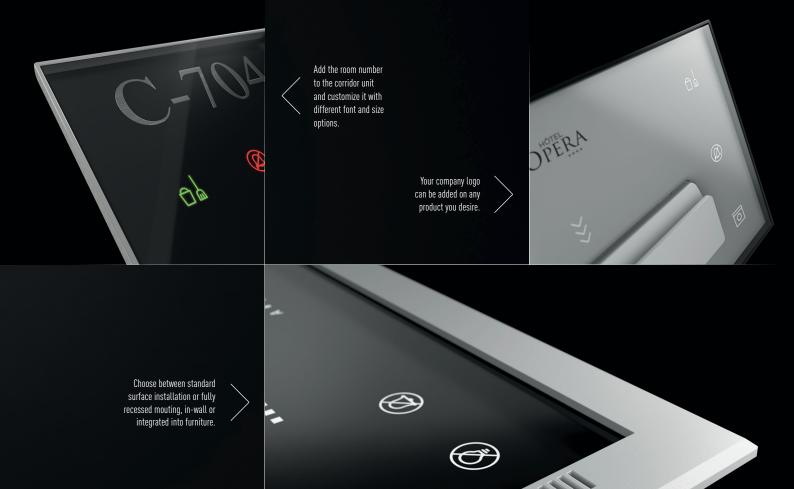

## CUSTOMIZE YOUR GUESTS' EXPERIENCE

Totally made to measure, the product design provides top quality solutions for prestige installations. With our customisation tool, it is possible to choose the frame and touch plate colour (white, black, grey) and icons.

With special options, you can add your Hotel logo, Room number and Icon name.

4-gang touch plate

6-gang touch plate

Bedside panel

Thermostat

Keycard reader

Keycard holder

External reader