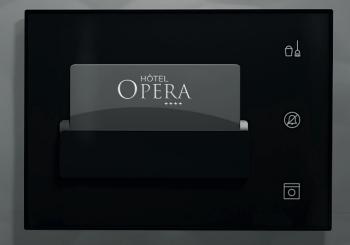

## **Glegrand**

KEYCARD HOLDER
Enter the room, insert the badge and the room will be automatically adjusted to welcome the guest with pre-set moods.

With special options, you can add your Hotel logo, Room number and Icon name.

4-gang touch plate

6-gang touch plate

Bedside panel

Thermostat

Keycard reader

Keycard holder

External reader