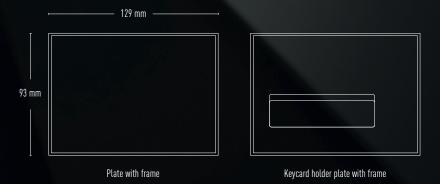

the most innovative solution for hotel room management.

308

















## **Glegrand**



KEYCARD HOLDER
Enter the room, insert the badge and the room will be automatically adjusted to welcome the guest with pre-set moods.



### Lilegrand

## CUSTOMIZE YOUR GUESTS' EXPERIENCE

Totally made to measure, the product design provides top quality solutions for prestige installations. With our customisation tool, it is possible to choose the frame and touch plate colour (white, black, grey) and icons.

With special options, you can add your Hotel logo, Room number and Icon name.





4-gang touch plate



6-gang touch plate



Bedside panel



Thermostat



Keycard reader



Keycard holder



External reader



External indicator

## **La legrand**

#### PLATE COLOUR



#### DIMENSIONS



### FRAME COLOUR











## **Glegrand**

#### Legrand Eléctrica, S.A.

Estrada Nacional 249-4, Km 4 2789-524 São Domingos de Rana Portugal

Tel.: + 351 214 548 800 Fax: + 351 214 548 886