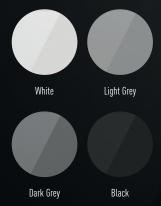

#### PLATE COLOUR

## CUSTOMIZE YOUR GUESTS' EXPERIENCE

Totally made to measure, the product design provides top quality solutions for prestige installations. With our customisation tool, it is possible to choose the frame and touch plate colour (white, black, grey) and icons.