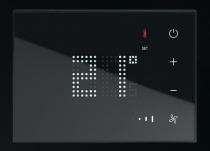

## CUSTOMIZE YOUR GUESTS' EXPERIENCE

Totally made to measure, the product design provides top quality solutions for prestige installations. With our customisation tool, it is possible to choose the frame and touch plate colour (white, black, grey) and icons.

With special options, you can add your Hotel logo, Room number and Icon name.

4-gang touch plate

6-gang touch plate

Bedside panel

Thermostat

Keycard reader

Keycard holder

External reader