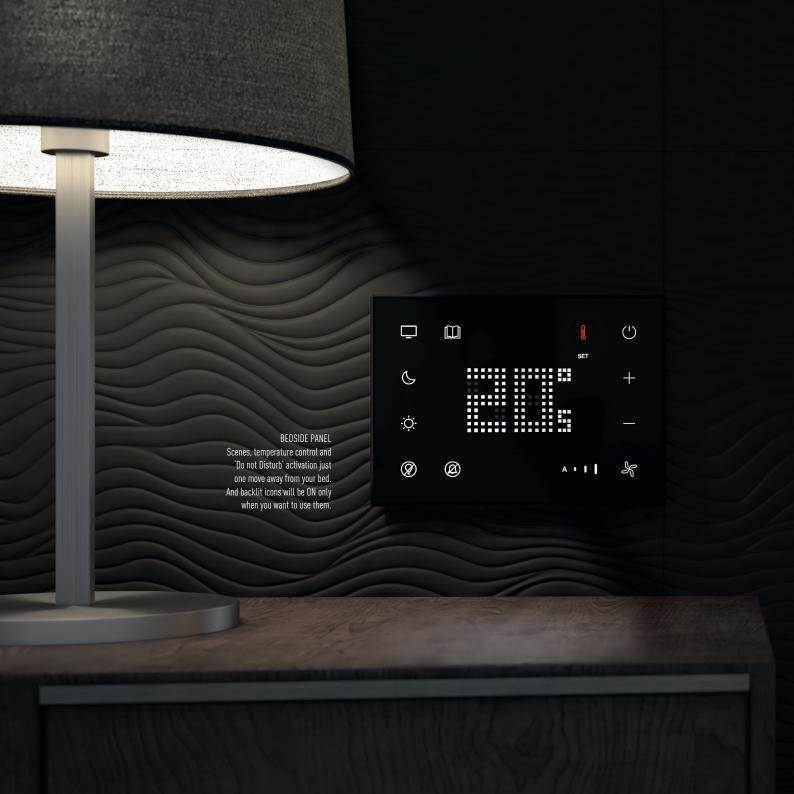

With special options, you can add your Hotel logo, Room number and Icon name.

4-gang touch plate

6-gang touch plate

Bedside panel

Thermostat

Keycard reader

Keycard holder

External reader