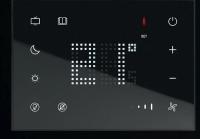

## CUSTOMIZE YOUR GUESTS' EXPERIENCE

Totally made to measure, the product design provides top quality solutions for prestige installations. With our customisation tool, it is possible to choose the frame and touch plate colour (white, black, grey) and icons.

With special options, you can add your Hotel logo, Room number and Icon name.

4-gang touch plate

6-gang touch plate

Bedside panel

Thermostat

Keycard reader

Keycard holder

External reader