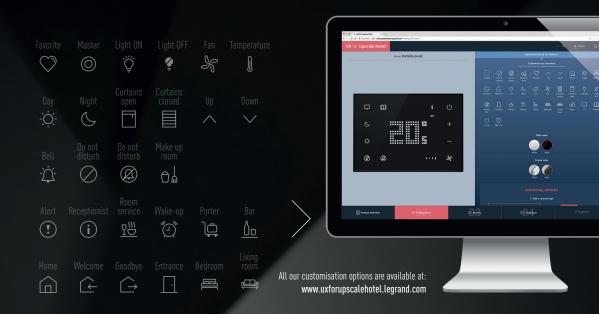

## CUSTOMIZE YOUR GUESTS' EXPERIENCE

Totally made to measure, the product design provides top quality solutions for prestige installations. With our customisation tool, it is possible to choose the frame and touch plate colour (white, black, grey) and icons.

With special options, you can add your Hotel logo, Room number and Icon name.

4-gang touch plate

6-gang touch plate

Bedside panel

Thermostat

Keycard reader

Keycard holder

External reader