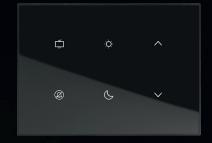

## CUSTOMIZE YOUR GUESTS' EXPERIENCE

Totally made to measure, the product design provides top quality solutions for prestige installations. With our customisation tool, it is possible to choose the frame and touch plate colour (white, black, grey) and icons.

With special options, you can add your Hotel logo, Room number and Icon name.

4-gang touch plate

6-gang touch plate

Bedside panel

Thermostat

Keycard reader

Keycard holder

External reader