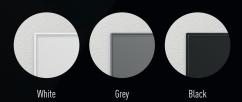

### FRAME COLOUR

## CUSTOMIZE YOUR GUESTS' EXPERIENCE

Totally made to measure, the product design provides top quality solutions for prestige installations. With our customisation tool, it is possible to choose the frame and touch plate colour (white, black, grey) and icons.