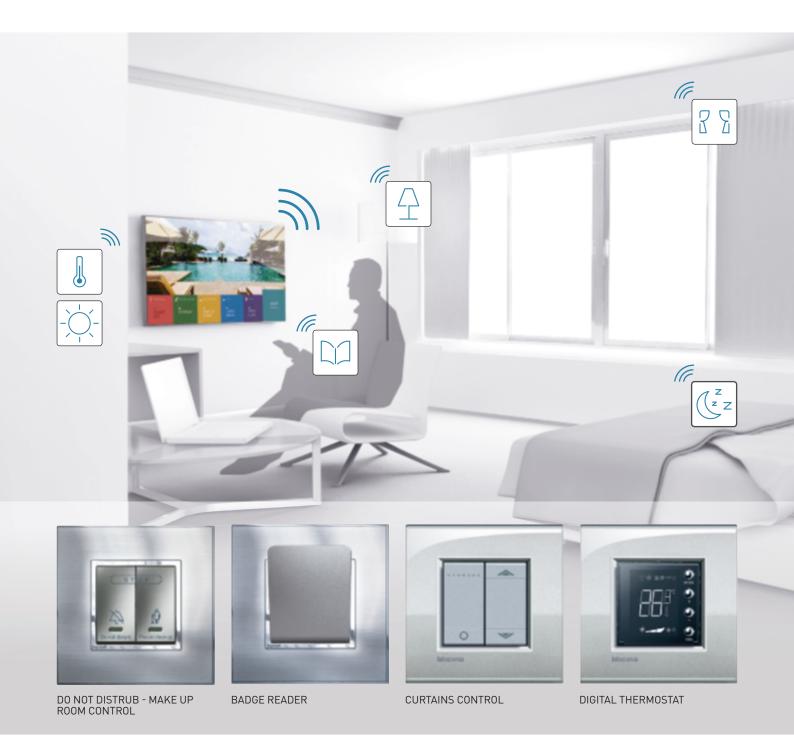

## **G**legrand®

Thanks to the Legrand Guest Room Management System, different scenes can be set in each guest room for a new and unique experience.

The objective is to consistently satisfy guests' needs and expectations in their rooms. They will appreciate the ability to control the lighting, the curtains, the temperature and the fan control unit easily through the user friendly interfaces. Using Legrand multimedia connectivity solutions, your guests will be able to connect and use their high-tech equipment in their rooms.

QUICKLY AND EASILY, WHILE WARM COLOURS ENCOURAGE RELAXATION.

LEGRAND SCENARIO CONTROLLERS ENABLE BOTH ARTIFICIAL AND NATURAL LIGHTING (BLINDS) TO BE CONTROLLED INTUITIVELY.