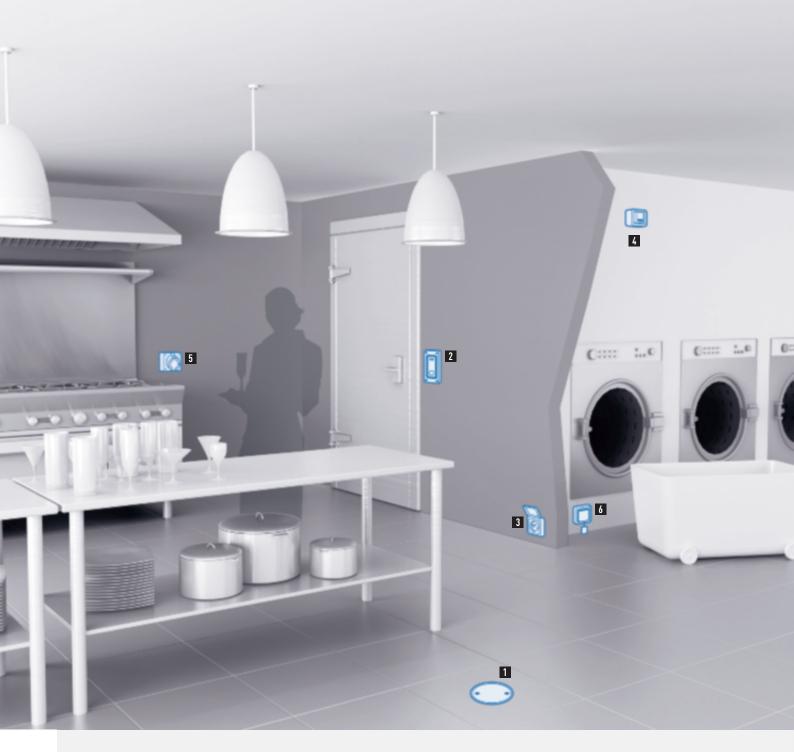

### Only staff should have access to service areas.

Potentially dangerous areas must be fitted with effective safety systems.

Storage areas, laundries, kitchens, etc., are all staff-only areas. Secure access management can be used to control entry. Technical alarm sensors (flood, gas, etc.) will warn of any danger.

## SERVICE AREAS

1 SAFETY AND REDUCED MAINTENANCE

2 SOLUTION FOR THE DISTRIBUTION OF HIGH CURRENTS

3 INNOVATIVE CABLE TRAY

is the heart of the installation: Service continuity, power distribution, control over consumption and energy quality