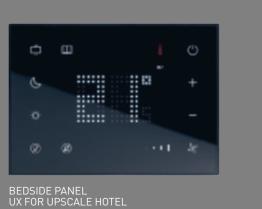

#### BEDSIDE PANEL The blinds, curtains, temperature and lighting can all be controlled remotely without having to get out of bed. And programmable scenarios can be used to adapt the

atmosphere to suit your mood

Providing a comfortable mattress for your guests is important, but is it enough to ensure they get a good night's sleep in your hotel?

With the right lighting and temperature conditions, you can provide your quests with even more comfort. They will appreciate the ability to control the lighting and the blinds easily using lighting scenario controllers, so that they can cope better with jet lag. And with Legrand thermostats they can program automatic air conditioning at night to improve their quality of sleep.