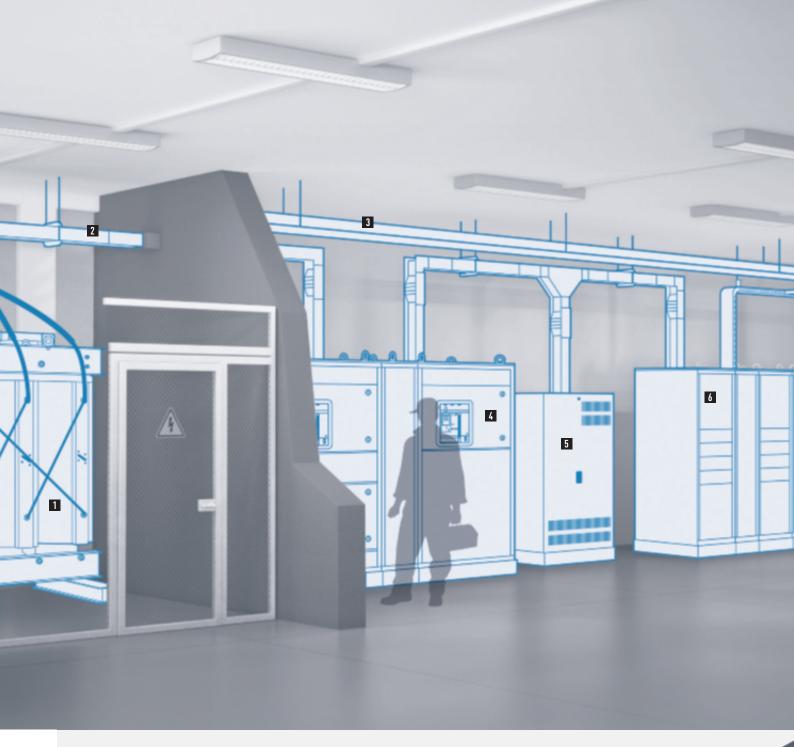

## SERVICE AREAS

1 SAFETY AND REDUCED MAINTENANCE

2 SOLUTION FOR THE DISTRIBUTION OF HIGH CURRENTS

3 INNOVATIVE CABLE TRAY

is the heart of the installation: Service continuity, power distribution, control over consumption and energy quality

The technical room

The technical room is a strategic area hospitality buildings. It has to distribute and protect the entire electrical infrastructure of the building. It has also to take account of energy quality and lower energy consumption considerations. Legrand offers the right solutions to ensure 24 hour-a-day operation of operational units, manage operating costs and ensure the electrical safety of the installation...

### TECHNICAL ROOM

4 EFFICIENT PROTECTION UP TO 6300 A AND CONTINUITY OF SERVICE

5 ENERGY QUALITY

**6** ENERGY MANAGEMENT: MEASUREMENT AND METERING

The data room is the heart of area network. Its role is efficient provision and management of data.