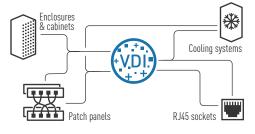

### TECHNICAL ROOM

4 EFFICIENT PROTECTION UP TO 6300 A AND CONTINUITY OF SERVICE

5 ENERGY QUALITY

**6** ENERGY MANAGEMENT: MEASUREMENT AND METERING

The data room is the heart of area network. Its role is efficient provision and management of data.

We provide a wide range to meet network performance, network protection and accessibility of the infrastructures.

## DATA ROOM

5 CONVERTIBLE UPS WITH BATTERIES

6 HIGH DENSITY FIBRE OPTIC SYSTEM