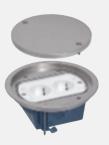

## DESIGN FOR ALL ASSISTED I IVING

INDICATOR LIGHT - CÉLIANE An ideal solution for finding your way around in the dark

MOVEMENT DETECTOR To detect guest presence in the room (virtual keycard)

SYNERGY SLEEK DESIGN - BRUSHED STAINLESS STEEL 3 finishes available.