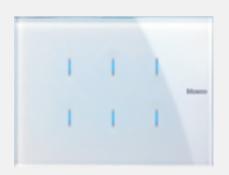

TOUCH-SENSITIVE SWITCH - CÉLIANE A switch that is simple and intuitive to operate

To ensure that your guest rooms are accessible to as many people as possible, it is essential to include arrangements to improve how people move around, how they find their way about, etc., right from the design stage.