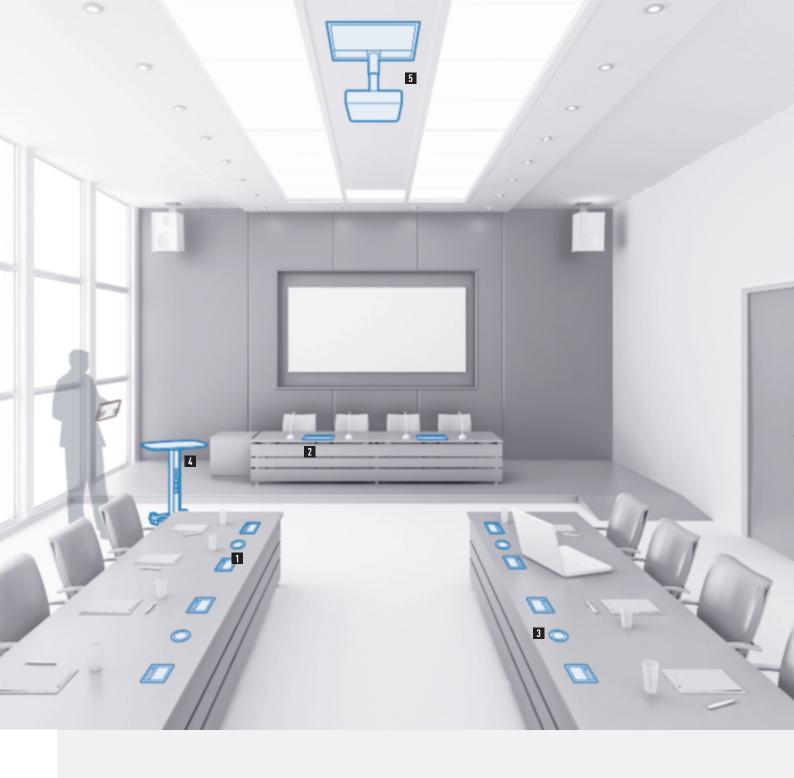

# GUEST ROOMS

Legrand's entire product development process is based around the analysis of your customers' requirements.

| GUEST ROOM MANAGEMENT SYSTEM |                                      |          |
|------------------------------|--------------------------------------|----------|
| GUEST ROOMS                  | In-room comfort and entertainment    | 14 to 17 |
|                              | Design for all, assisted living      | 18-19    |
|                              | Unparalleled choice of designs       | 20-21    |
|                              | Customised solutions                 | 22-23    |
|                              | Versatile solutions for all projects | 24-25    |
|                              | Protection and safety                | 26-27    |

## GUEST USER EXPERIENCE

## **G**legrand®

Thanks to the Legrand Guest Room Management System, different scenes can be set in each guest room for a new and unique experience.

The objective is to consistently satisfy guests' needs and expectations in their rooms. They will appreciate the ability to control the lighting, the curtains, the temperature and the fan control unit easily through the user friendly interfaces. Using Legrand multimedia connectivity solutions, your guests will be able to connect and use their high-tech equipment in their rooms.