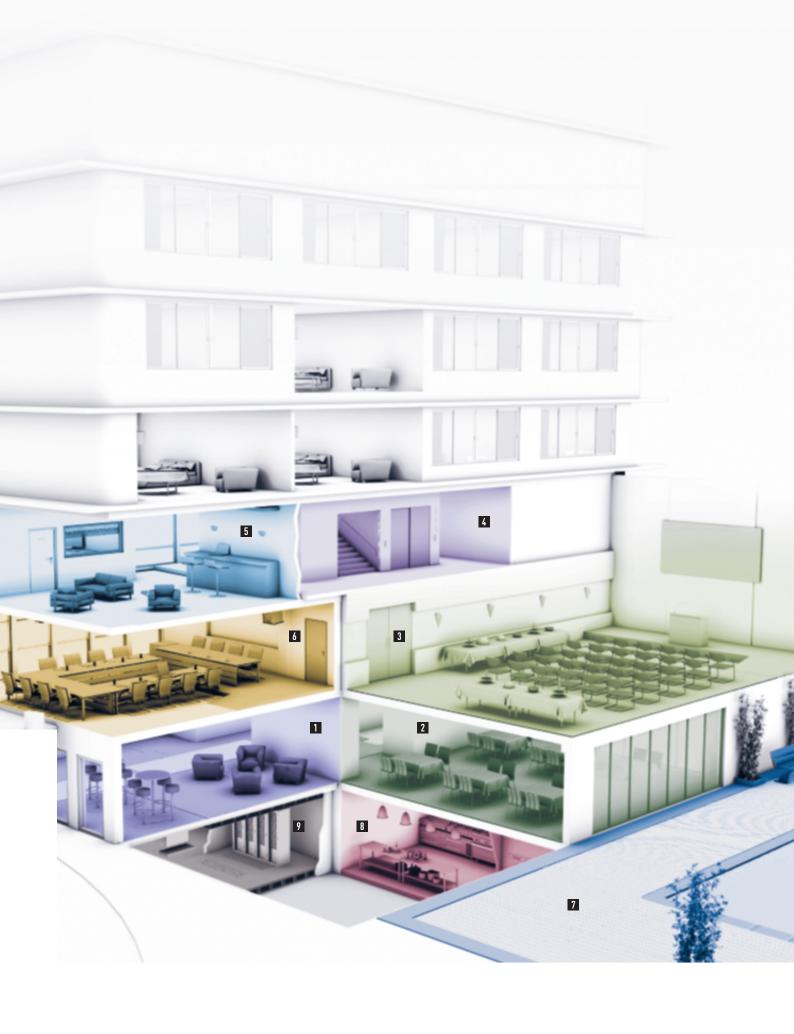

## ALL OTHER AREAS

Legrand has a comprehensive range of integrated solutions for all areas of the hotel, to meet every specific requirement.

| 1 | Lobbies and lounges                | 30-31 |
|---|------------------------------------|-------|
| 2 | Restaurants and bars               | 32-33 |
| 3 | Passages and corridors             | 34-35 |
| 4 | Business centers executive lounges | 36-37 |
| 5 | Conference and meeting rooms       | 38-39 |
| 6 | Fitness, spas and outdoors         | 40-41 |
| 7 | Service areas                      | 42-43 |
| 8 | Technical room                     | 44-45 |
| 9 | Data room                          | 46-47 |

Lobbies are more than reception areas. Because lobbies should not be a lost space and a wasted revenue opportunity, they are now designed to provide both intimacy and social interaction opportunities.

With Legrand's integrated solutions, your lobbies will become lively places where your quests can meet, work, relax and enjoy. Indication of access points and marking out of routes help people find their way around. In small relaxation islands or work areas, individual lighting controls in each zone and the provision of power as close as possible to where it is required ensure convenience and comfort.

## LOBBIES AND LOUNGES

1 CENTRALISED CONTROL -VANTAGE

3 KALANK LIGHTING UNIT WITH LED -SARLAM

Carefully chosen lighting environments and sound distribution systems help to create a sense of well-being in bars and restaurants.

## RESTAURANTS AND BARS

3 WIRED AUDIO SYSTEM WITH SPEAKERS - NUVO

Corridors and passages must have effective, attractive emergency lighting. Smart lighting management can avoid unnecessary energy expenditure.

### PASSAGES AND CORRIDORS

5 DECORATIVE LUMINAIRES SARLAM CONVERGENCE

6 FAST-CONNECTION INSTALLATION SYSTEM

7 CABLE MANAGEMENT SYSTEM - CABLOFIL

2 DLP SNAP-ON TRUNKING -MOSAIC

Workstation performance and efficiency are essential in business centers and workplaces.

## BUSINESS CENTERS. EXECUTIVE LOUNGES

3 FLOOR BOX

4 POP UP FLUSH-MOUNTING

5 DESKTOP MULTI-OUTLET **EXTENSION** 

FLUSH-MOUNTING OFFICE MODULES WITH SOCKETS OUTLETS, RJ 45 AND MULTIPARTICIPANT HDMI AUDIO/VIDEO PROJECTION

## CONFERENCE AND MEETING ROOMS

To make the most of outdoor areas there must not only be a high performance lighting system but also a feeling of safety.

Waterproof luminaires must obviously be used in these areas, and efficient lighting of entrances and the presence of video surveillance will reassure customers.

# FITNESS. SPAS AND OUTDOORS

5 WEATHERPROOF GERMAN STANDARD SOCKET - CÉLIANE

6 AUTOMATIC SWITCH WITH OVERRIDE - PLEXO

7 IP 66 FLOOR BOX WITH HINGED LID

CONNECTED RECHARGING FOR ELECTRIC VEHICLES

1 IP 66 FLOOR BOX WITH REMOVABLE LID

## SERVICE AREAS

1 SAFETY AND REDUCED MAINTENANCE

2 SOLUTION FOR THE DISTRIBUTION OF HIGH CURRENTS

3 INNOVATIVE CABLE TRAY

is the heart of the installation: Service continuity, power distribution, control over consumption and energy quality

### TECHNICAL ROOM

4 EFFICIENT PROTECTION UP TO 6300 A AND CONTINUITY OF SERVICE

5 ENERGY QUALITY

**6** ENERGY MANAGEMENT: MEASUREMENT AND METERING

The data room is the heart of area network. Its role is efficient provision and management of data.

## DATA ROOM

5 CONVERTIBLE UPS WITH BATTERIES

6 HIGH DENSITY FIBRE OPTIC SYSTEM