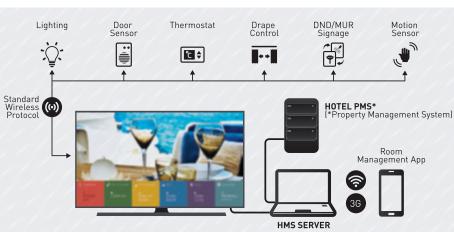

### Upgrade in-room televisions into a fully-integrated management gateway.

With the evolution of technology, hotel guests continue to seek new, differentiated experiences during their stay. Samsung's LYNK Hospitality Management Solution (HMS) and Legrand enables hotels to upgrade their hospitality displays into a comprehensive in-room management gateway for both guest and hotel staff. By combining critical control and management capabilities into a single solution, LYNK HMS allows hotels to cut costs, staff to streamline operation and guests to have a convenient and premium experience.