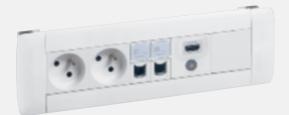

## IN-ROOM COMFORT

POP-UP BOXES For integration into the furniture

MEDIA HUB ARTEOR HDMI, Bluetooth audio, USB charger & data

DOUBLE USB SOCKETS ARTEOR

Staying in your hotel should be a new and unique experience for your guests, much more than just a night spent away from home.