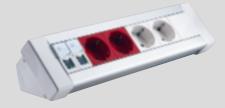

## IN-ROOM COMFORT

POP-UP BOXES For integration into the furniture

MEDIA HUB ARTEOR HDMI, Bluetooth audio, USB charger & data

DOUBLE USB SOCKETS ARTEOR

Staying in your hotel should be a new and unique experience for your guests, much more than just a night spent away from home.