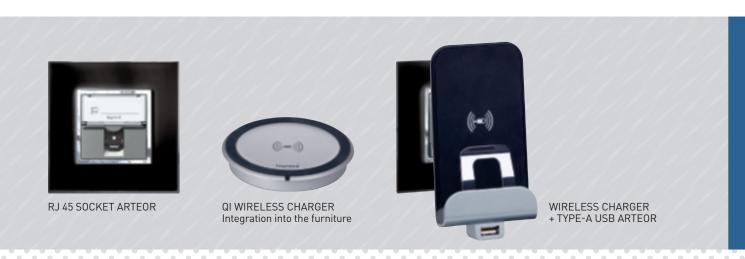

## IN-ROOM COMFORT

POP-UP BOXES For integration into the furniture

MEDIA HUB ARTEOR HDMI, Bluetooth audio, USB charger & data

DOUBLE USB SOCKETS ARTEOR

Staying in your hotel should be a new and unique experience for your guests, much more than just a night spent away from home.

The Legrand wall-mounted sound distribution system will gently wake up your guests with pleasant music. With LCS<sup>3</sup> structured cabling solutions, you can be sure that your network infrastructure will provide high quality digital video contents and TV over IP services. Using Legrand multimedia connectivity solutions, your quests will be able to connect and use their high-tech equipment in their rooms. And they will be able to enjoy a real multimedia experience.