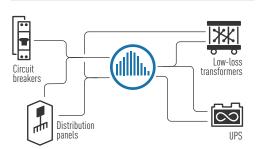

## SERVICE AREAS

1 SAFETY AND REDUCED MAINTENANCE

2 SOLUTION FOR THE DISTRIBUTION OF HIGH CURRENTS

3 INNOVATIVE CABLE TRAY

is the heart of the installation: Service continuity, power distribution, control over consumption and energy quality

The technical room

The technical room is a strategic area hospitality buildings. It has to distribute and protect the entire electrical infrastructure of the building. It has also to take account of energy quality and lower energy consumption considerations. Legrand offers the right solutions to ensure 24 hour-a-day operation of operational units, manage operating costs and ensure the electrical safety of the installation...

### TECHNICAL ROOM

4 EFFICIENT PROTECTION UP TO 6300 A AND CONTINUITY OF SERVICE

5 ENERGY QUALITY

**6** ENERGY MANAGEMENT: MEASUREMENT AND METERING

The data room is the heart of area network. Its role is efficient provision and management of data.