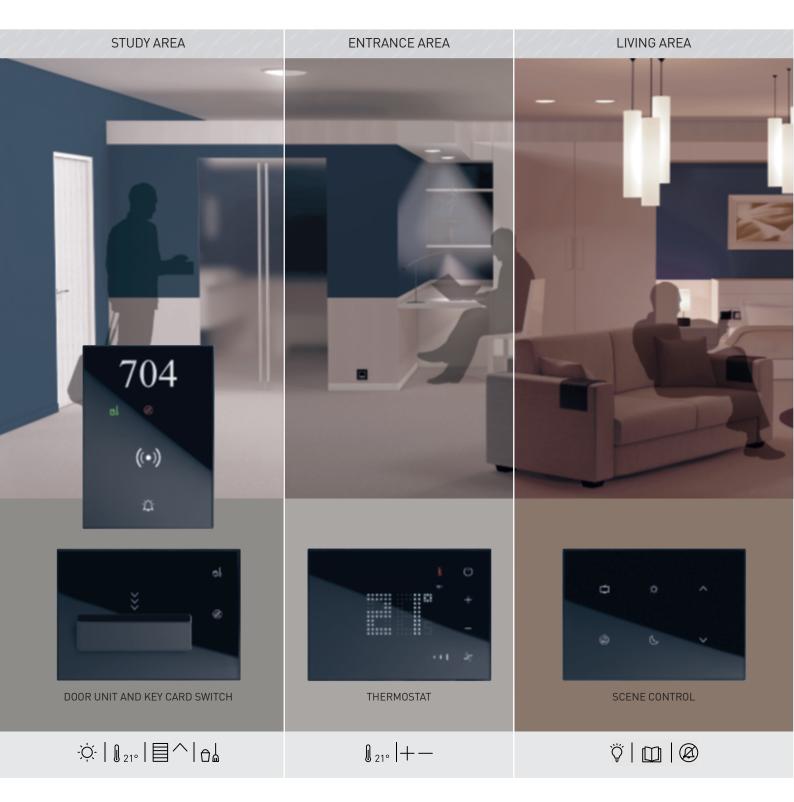

## INCREASE REQUIREMENTS

4 GANGS TOUCH PLATE UX FOR UPSCALE HOTEL

LIGHTING CONTROL -AXOLUTE WHICE

THERMOSTAT - AXOLUTE

Property managementRoom solutions