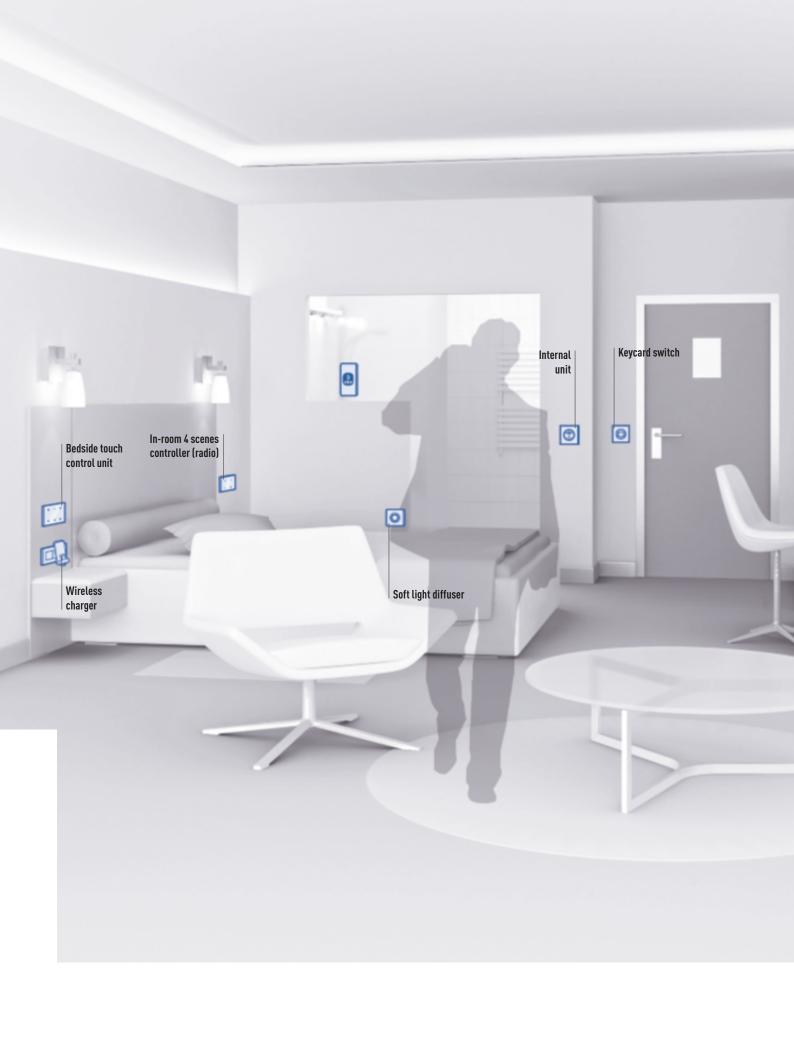

## DESIGN FOR ALL ASSISTED I IVING

INDICATOR LIGHT - CÉLIANE An ideal solution for finding your way around in the dark

MOVEMENT DETECTOR To detect guest presence in the room (virtual keycard)

SYNERGY SLEEK DESIGN - BRUSHED STAINLESS STEEL 3 finishes available.