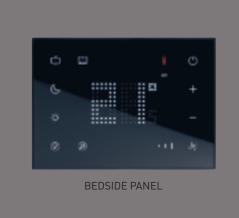

#### BEDSIDE PANEL The blinds, curtains, temperature and lighting can all be controlled remotely without having to get out of bed. And programmable scenarios can be used to adapt the

atmosphere to suit your mood