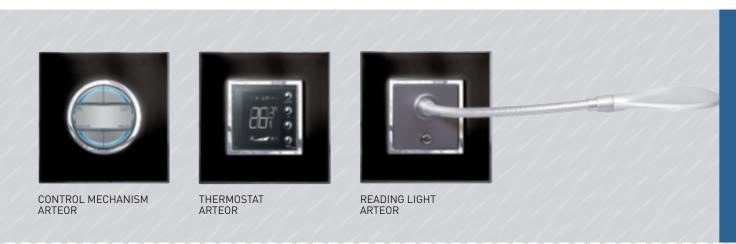

## INCREASE REQUIREMENTS

4 GANGS TOUCH PLATE UX FOR UPSCALE HOTEL

LIGHTING CONTROL -AXOLUTE WHICE

THERMOSTAT - AXOLUTE

Property managementRoom solutions