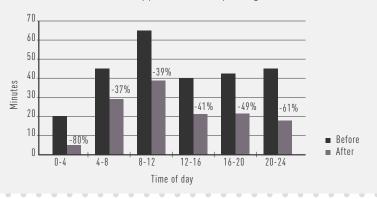

#### Graph of lighting use patterns in hotel bathrooms before and after installation of the WattStopper automatic pilot light WN-100\*\*\*

<sup>\*</sup> Based on EN 15 193

\*\* Basis of calculation: case study 448 WN sensors installed in Double Tree Hotel in partnership with the Lawrence Berkeley National Laboratory.