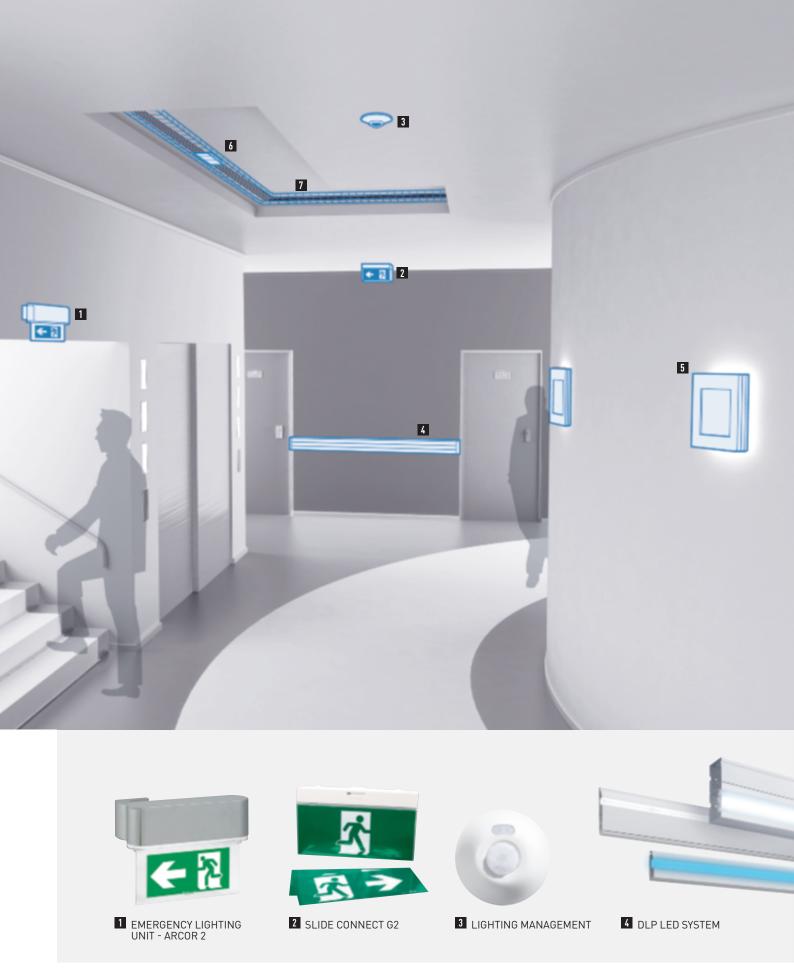

## RESTAURANTS AND BARS

3 WIRED AUDIO SYSTEM WITH SPEAKERS - NUVO

Corridors and passages must have effective, attractive emergency lighting. Smart lighting management can avoid unnecessary energy expenditure.

Lighting controls can result in energy savings of more that 30%, reducing your building operating costs by 10%. Slide Connect G2 units provide both safety and energy efficiency. With ARCOR 2 self-contained emergency lighting units attractive appearance and perfect integration go hand in hand with safety.

### PASSAGES AND CORRIDORS

5 DECORATIVE LUMINAIRES SARLAM CONVERGENCE

6 FAST-CONNECTION INSTALLATION SYSTEM

7 CABLE MANAGEMENT SYSTEM - CABLOFIL

2 DLP SNAP-ON TRUNKING -MOSAIC

Workstation performance and efficiency are essential in business centers and workplaces.