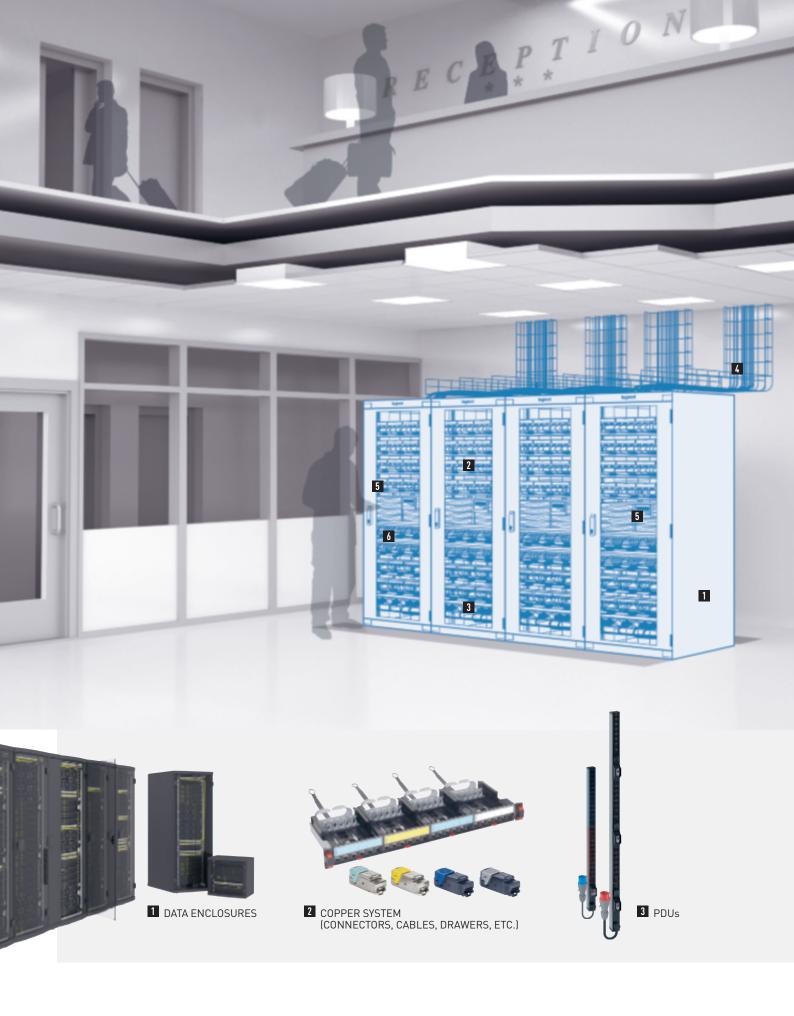

## SERVICE AREAS

1 SAFETY AND REDUCED MAINTENANCE

2 SOLUTION FOR THE DISTRIBUTION OF HIGH CURRENTS

3 INNOVATIVE CABLE TRAY

is the heart of the installation: Service continuity, power distribution, control over consumption and energy quality

The technical room

The technical room is a strategic area hospitality buildings. It has to distribute and protect the entire electrical infrastructure of the building. It has also to take account of energy quality and lower energy consumption considerations. Legrand offers the right solutions to ensure 24 hour-a-day operation of operational units, manage operating costs and ensure the electrical safety of the installation...

### TECHNICAL ROOM

4 EFFICIENT PROTECTION UP TO 6300 A AND CONTINUITY OF SERVICE

5 ENERGY QUALITY

**6** ENERGY MANAGEMENT: MEASUREMENT AND METERING

The data room is the heart of area network. Its role is efficient provision and management of data.

We provide a wide range to meet network performance, network protection and accessibility of the infrastructures.

## DATA ROOM

5 CONVERTIBLE UPS WITH BATTERIES

6 HIGH DENSITY FIBRE OPTIC SYSTEM