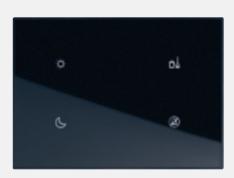

#### BEDSIDE PANEL The blinds, curtains, temperature and lighting can all be controlled remotely without having to get out of bed. And programmable scenarios can be used to adapt the

atmosphere to suit your mood

Providing a comfortable mattress for your guests is important, but is it enough to ensure they get a good night's sleep in your hotel?

With the right lighting and temperature conditions, you can provide your quests with even more comfort. They will appreciate the ability to control the lighting and the blinds easily using lighting scenario controllers, so that they can cope better with jet lag. And with Legrand thermostats they can program automatic air conditioning at night to improve their quality of sleep.