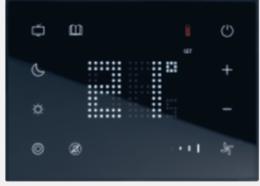

## **G**legrand®

Thanks to the Legrand Guest Room Management System, different scenes can be set in each guest room for a new and unique experience.

The objective is to consistently satisfy guests' needs and expectations in their rooms. They will appreciate the ability to control the lighting, the curtains, the temperature and the fan control unit easily through the user friendly interfaces. Using Legrand multimedia connectivity solutions, your guests will be able to connect and use their high-tech equipment in their rooms.

#### BEDSIDE PANEL The blinds, curtains, temperature and lighting can all be controlled remotely without having to get out of bed. And programmable scenarios can be used to adapt the

atmosphere to suit your mood