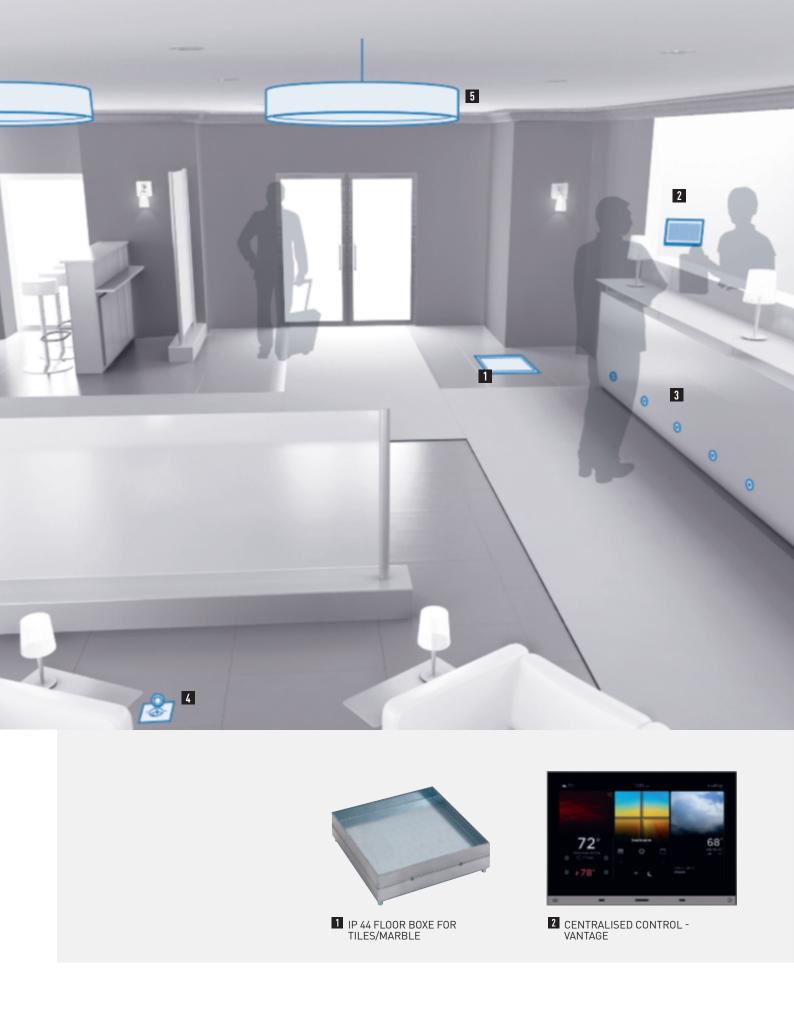

Lobbies are more than reception areas. Because lobbies should not be a lost space and a wasted revenue opportunity, they are now designed to provide both intimacy and social interaction opportunities.

With Legrand's integrated solutions, your lobbies will become lively places where your quests can meet, work, relax and enjoy. Indication of access points and marking out of routes help people find their way around. In small relaxation islands or work areas, individual lighting controls in each zone and the provision of power as close as possible to where it is required ensure convenience and comfort.

## LOBBIES AND LOUNGES

1 CENTRALISED CONTROL -VANTAGE

3 KALANK LIGHTING UNIT WITH LED -SARLAM

Carefully chosen lighting environments and sound distribution systems help to create a sense of well-being in bars and restaurants.