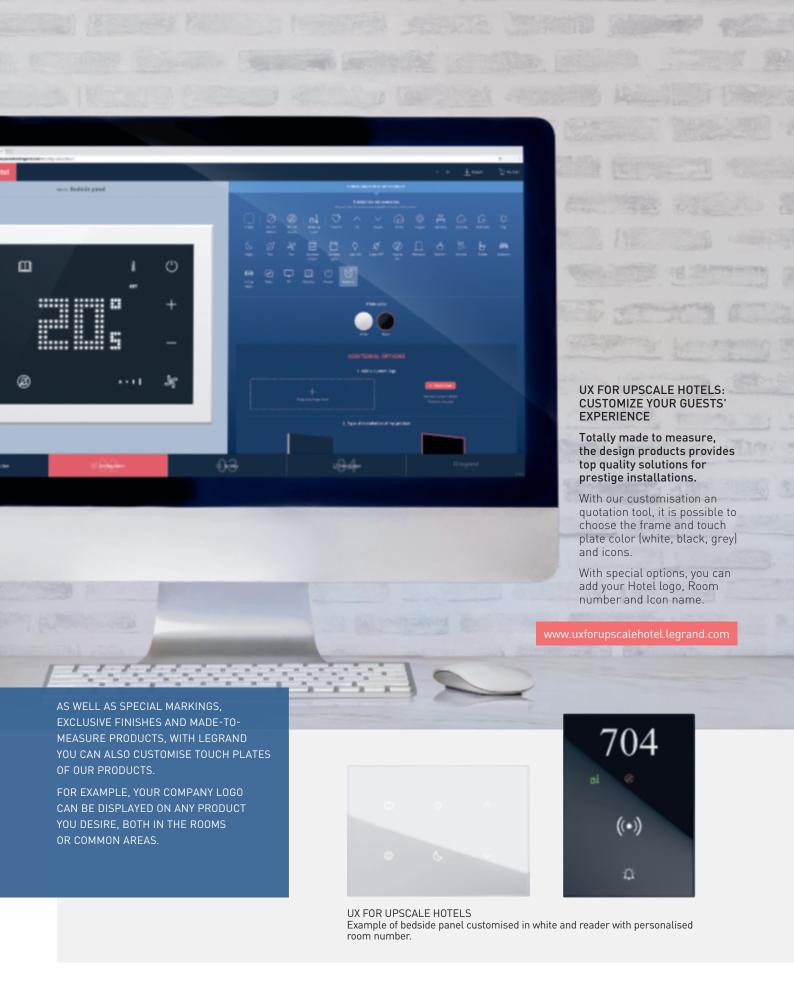

## UNPARALLELED CHOICE OF DESIGNS

In the most prestigious hotels, guests expect personalised service that will make them feel special in a hotel that is unique.

To reinforce this feeling, Legrand has several brands and exclusive finishes. Depending on what you need and the level you require, products can even be developed made-tomeasure. Legrand strengthens your identity by enabling you to customise your rooms.

# CUSTOMISED SOLUTIONS

LASER MARKINGS Totally made to measure, the Art range provides top quality solutions.

SPECIAL MARKINGS
Personalize products by selecting special markings.

CUSTOMISATION
Customised plates available on request.