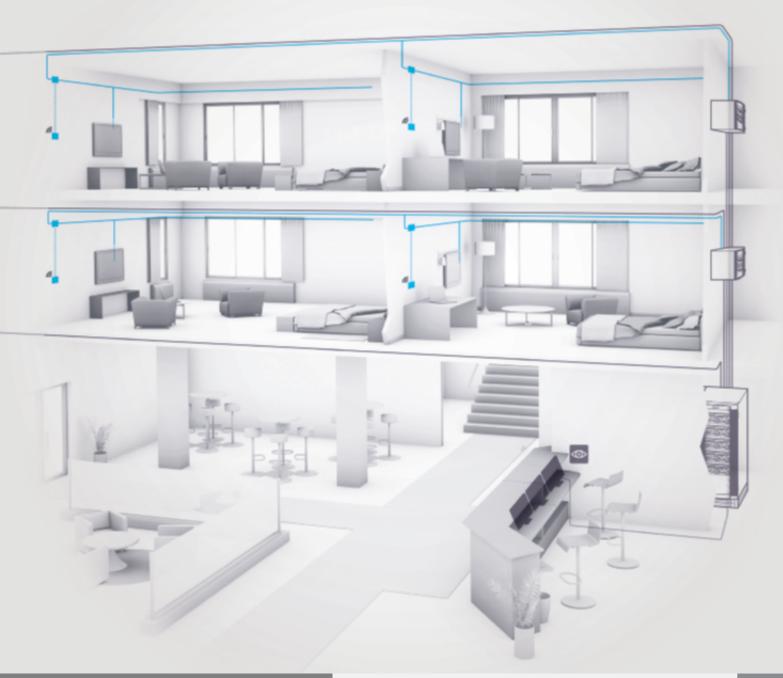

Legrand has developed a complete response to meet all requirements, whatever the project, wherever in the world

The hotel industry today faces various challenges: High fixed costs are accompanied by ever-increasing fluctuations in occupancy rates as well as flexible room rates. Meanwhile, quests are becoming more and more demanding, selective and internationally minded. To ensure that the high investments required in hotel buildings remain profitable in spite of these circumstances, Legrand has developed solutions designed to improve customer loyalty and to increase profit through added value services.

## **G**legrand®

Thanks to the Legrand Guest Room Management System, different scenes can be set in each guest room for a new and unique experience.

The objective is to consistently satisfy guests' needs and expectations in their rooms. They will appreciate the ability to control the lighting, the curtains, the temperature and the fan control unit easily through the user friendly interfaces. Using Legrand multimedia connectivity solutions, your guests will be able to connect and use their high-tech equipment in their rooms.