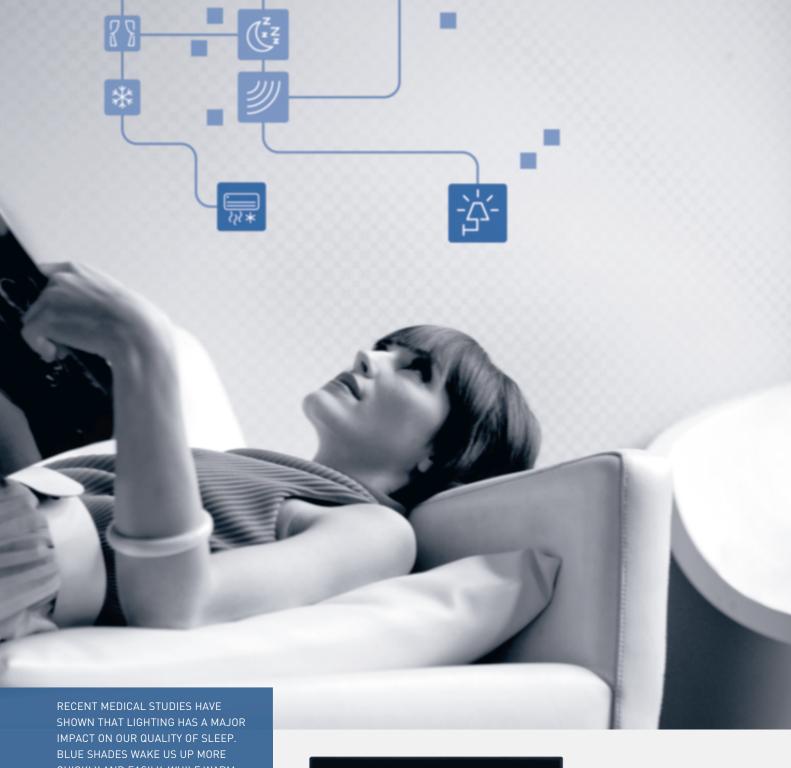

#### BEDSIDE PANEL The blinds, curtains, temperature and lighting can all be controlled remotely without having to get out of bed. And programmable scenarios can be used to adapt the

atmosphere to suit your mood

Providing a comfortable mattress for your guests is important, but is it enough to ensure they get a good night's sleep in your hotel?

With the right lighting and temperature conditions, you can provide your quests with even more comfort. They will appreciate the ability to control the lighting and the blinds easily using lighting scenario controllers, so that they can cope better with jet lag. And with Legrand thermostats they can program automatic air conditioning at night to improve their quality of sleep.