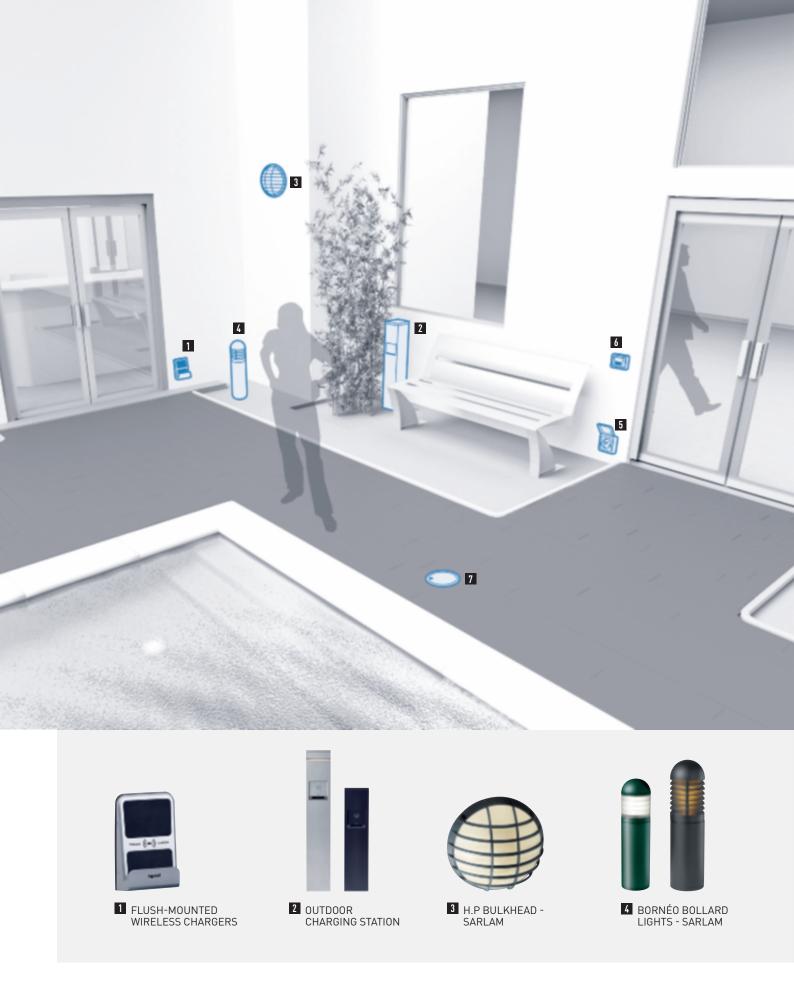

## CONFERENCE AND MEETING ROOMS

To make the most of outdoor areas there must not only be a high performance lighting system but also a feeling of safety.

Waterproof luminaires must obviously be used in these areas, and efficient lighting of entrances and the presence of video surveillance will reassure customers.

# FITNESS. SPAS AND OUTDOORS

5 WEATHERPROOF GERMAN STANDARD SOCKET - CÉLIANE

6 AUTOMATIC SWITCH WITH OVERRIDE - PLEXO

7 IP 66 FLOOR BOX WITH HINGED LID

CONNECTED RECHARGING FOR ELECTRIC VEHICLES

1 IP 66 FLOOR BOX WITH REMOVABLE LID

2 ACCESS CONTROL -SOLIROC

3 ANTIBACTERIAL SOCKET - PLEXO

4 AUTOMATIC SWITCH - PLEXO