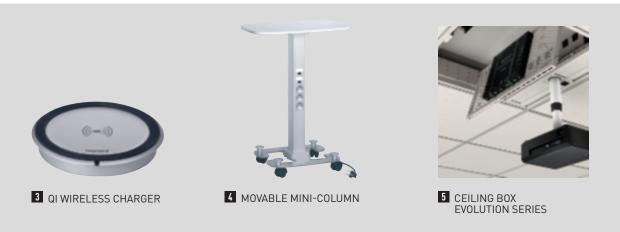

## BUSINESS CENTERS. EXECUTIVE LOUNGES

3 FLOOR BOX

4 POP UP FLUSH-MOUNTING

5 DESKTOP MULTI-OUTLET **EXTENSION** 

FLUSH-MOUNTING OFFICE MODULES WITH SOCKETS OUTLETS, RJ 45 AND MULTIPARTICIPANT HDMI AUDIO/VIDEO PROJECTION

### TECHNICAL ROOM

4 EFFICIENT PROTECTION UP TO 6300 A AND CONTINUITY OF SERVICE

5 ENERGY QUALITY

**6** ENERGY MANAGEMENT: MEASUREMENT AND METERING

The data room is the heart of area network. Its role is efficient provision and management of data.

## DATA ROOM

5 CONVERTIBLE UPS WITH BATTERIES

6 HIGH DENSITY FIBRE OPTIC SYSTEM