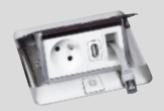

## IN-ROOM COMFORT

POP-UP BOXES For integration into the furniture

MEDIA HUB ARTEOR HDMI, Bluetooth audio, USB charger & data

DOUBLE USB SOCKETS ARTEOR

Staying in your hotel should be a new and unique experience for your guests, much more than just a night spent away from home.