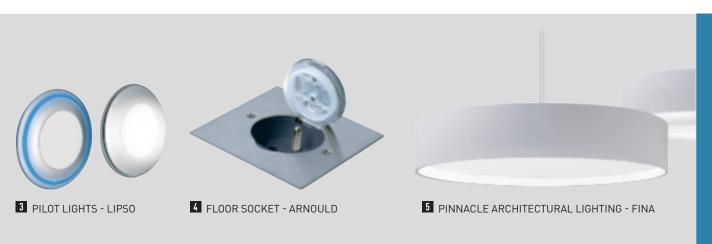

## LOBBIES AND LOUNGES

1 CENTRALISED CONTROL -VANTAGE

3 KALANK LIGHTING UNIT WITH LED -SARLAM

Carefully chosen lighting environments and sound distribution systems help to create a sense of well-being in bars and restaurants.