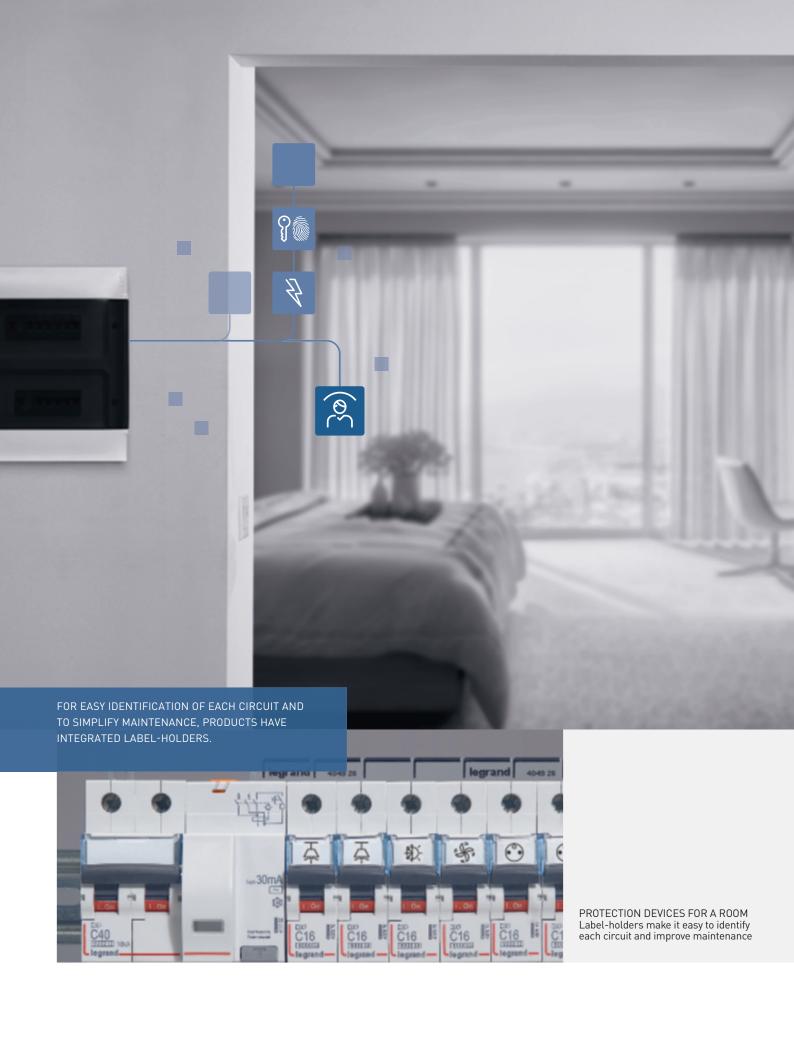

## SERVICE AREAS

1 SAFETY AND REDUCED MAINTENANCE

2 SOLUTION FOR THE DISTRIBUTION OF HIGH CURRENTS

3 INNOVATIVE CABLE TRAY

is the heart of the installation: Service continuity, power distribution, control over consumption and energy quality

The technical room

The technical room is a strategic area hospitality buildings. It has to distribute and protect the entire electrical infrastructure of the building. It has also to take account of energy quality and lower energy consumption considerations. Legrand offers the right solutions to ensure 24 hour-a-day operation of operational units, manage operating costs and ensure the electrical safety of the installation...

### TECHNICAL ROOM

4 EFFICIENT PROTECTION UP TO 6300 A AND CONTINUITY OF SERVICE

5 ENERGY QUALITY

**6** ENERGY MANAGEMENT: MEASUREMENT AND METERING

The data room is the heart of area network. Its role is efficient provision and management of data.