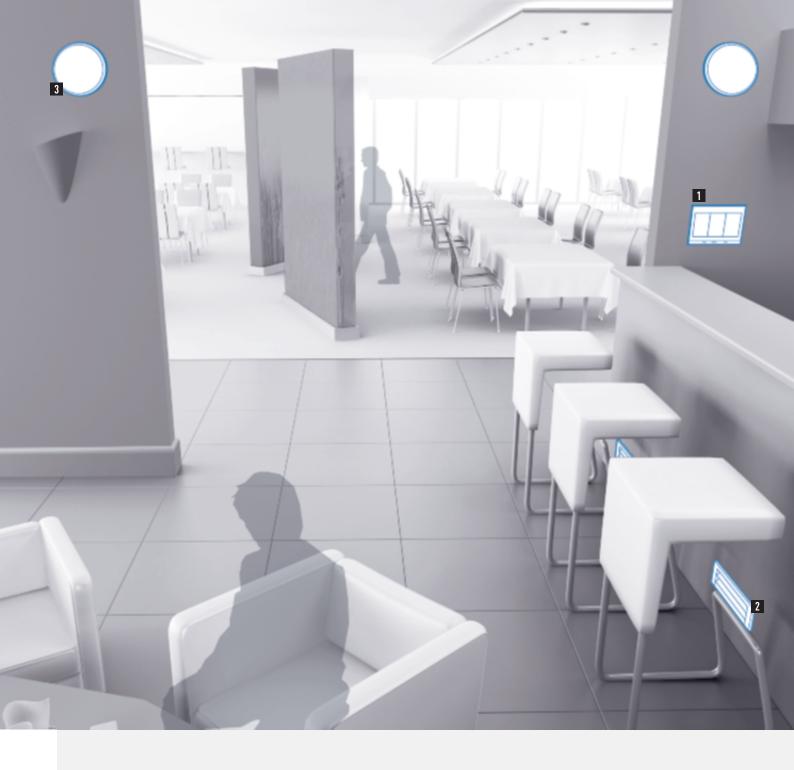

## LOBBIES AND LOUNGES

1 CENTRALISED CONTROL -VANTAGE

3 KALANK LIGHTING UNIT WITH LED -SARLAM

Carefully chosen lighting environments and sound distribution systems help to create a sense of well-being in bars and restaurants.

Areas can be enhanced by creating lighting environments and varying the effects. Different lighting scenarios can be created for different times of day, and the colours can be varied. Sound distribution solutions are also available.

## RESTAURANTS AND BARS

3 WIRED AUDIO SYSTEM WITH SPEAKERS - NUVO

Corridors and passages must have effective, attractive emergency lighting. Smart lighting management can avoid unnecessary energy expenditure.